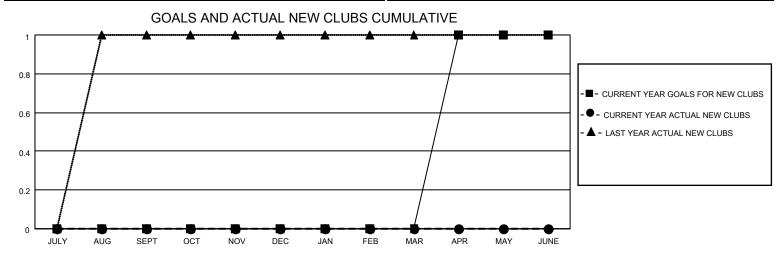

## District 201Q3

| Clubs         |               |             |               | Members               |                        |                         |                                                    |  |  |
|---------------|---------------|-------------|---------------|-----------------------|------------------------|-------------------------|----------------------------------------------------|--|--|
|               | RESULTS FOR   | R 2020-2021 |               | RESULTS FOR 2020-2021 |                        |                         |                                                    |  |  |
| QUARTER       | NEW CLUB GOAL | NEW CLUBS   | DROPPED CLUBS | QUARTER MEMI          | BER GROWTH NET<br>GOAL | MEMBER GROWTH<br>ACTUAL | DROPPED<br>MEMBERS ACTUAL<br>(including transfers) |  |  |
| JULY/AUG/SEPT | 0             | 0           | 0             | JULY/AUG/SEPT         | 10                     | 53                      | 32                                                 |  |  |
| OCT/NOV/DEC   | 0             | 0           | 0             | OCT/NOV/DEC           | 25                     | 14                      | 9                                                  |  |  |
| JAN/FEB/MAR   | 0             | 0           | 0             | JAN/FEB/MAR           | 100                    | 0                       | 0                                                  |  |  |
| APR/MAY/JUNE  | 1             | 0           | 0             | APR/MAY/JUNE          | 80                     | 0                       | 0                                                  |  |  |