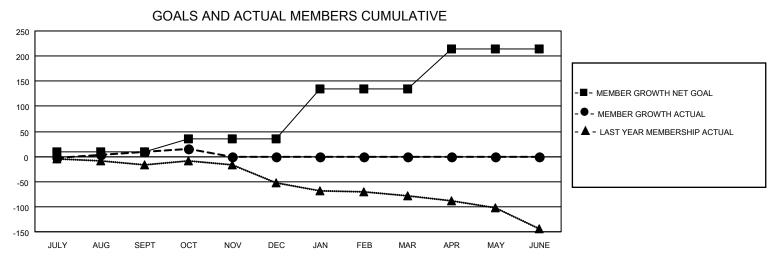

## District 201Q3

| Clubs         |               |             |               | Members               |                        |                         |                                                    |  |  |
|---------------|---------------|-------------|---------------|-----------------------|------------------------|-------------------------|----------------------------------------------------|--|--|
|               | RESULTS FOR   | R 2020-2021 |               | RESULTS FOR 2020-2021 |                        |                         |                                                    |  |  |
| QUARTER       | NEW CLUB GOAL | NEW CLUBS   | DROPPED CLUBS | QUARTER MEMI          | BER GROWTH NET<br>GOAL | MEMBER GROWTH<br>ACTUAL | DROPPED<br>MEMBERS ACTUAL<br>(including transfers) |  |  |
| JULY/AUG/SEPT | 0             | 0           | 0             | JULY/AUG/SEPT         | 10                     | 53                      | 32                                                 |  |  |
| OCT/NOV/DEC   | 0             | 0           | 0             | OCT/NOV/DEC           | 25                     | 14                      | 9                                                  |  |  |
| JAN/FEB/MAR   | 0             | 0           | 0             | JAN/FEB/MAR           | 100                    | 0                       | 0                                                  |  |  |
| APR/MAY/JUNE  | 1             | 0           | 0             | APR/MAY/JUNE          | 80                     | 0                       | 0                                                  |  |  |